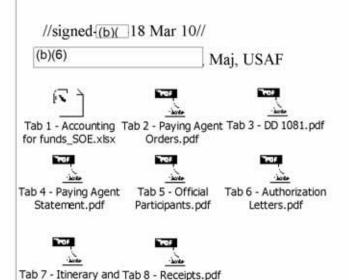

Tabs

- 1. Accounting for Funds/Statement of Expenses
- 2. Paying Agent Orders
- 3. DD Form 1081
- 4. Pay Agent Statement
- 5. Official Participants List
- 6. Authorization Letter
- 7. Itinerary and DOD/Commercial Airlift Info
- 8. Receipts