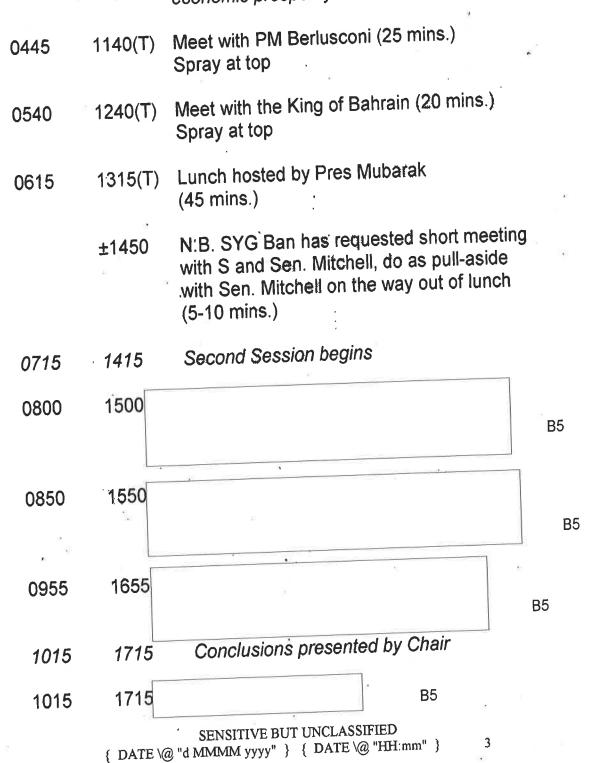

8        | 8         | 9                                                                              |       |
| 0400     | 1100      | First plenary session concludes                                                |       |
| 0400     | 1100      | Coffee break (30 mins.)                                                        |       |
| 0415     | 1115      | Meet with Pres. Sarkozy (10 mins.) Spráy at top                                | R     |
| 0430     | 1130      | Begin "Working Session"                                                        |       |
| 0435     | 1135(T)   | **Secretary Clinton 3-5 min. remarks                                           | 20    |
| = 8<br>2 | { DATE \@ | SENSITIVE BUT UNCLASSIFIED "d MMMM yyyy" } { DATE \@ "HH:mm" } 2               | 8     |







## Tuesday, 3 March 2009

| <u>EST</u> | Local     | ov.å                                                                        |
|------------|-----------|-----------------------------------------------------------------------------|
| 0145       | 0845      | Depart suite, begin program to include:                                     |
| 0200       | 0900      | Meeting with President Peres (60 mins.) Two min. press statements (only) at |
|            | · DATE \@ | SENSITIVE BUT UNCLASSIFIED "d MMMM yyyy" } { DATE \@ "HH:mm" } 4            |

|        | 92.       | departure                                                                                                   |
|--------|-----------|-----------------------------------------------------------------------------------------