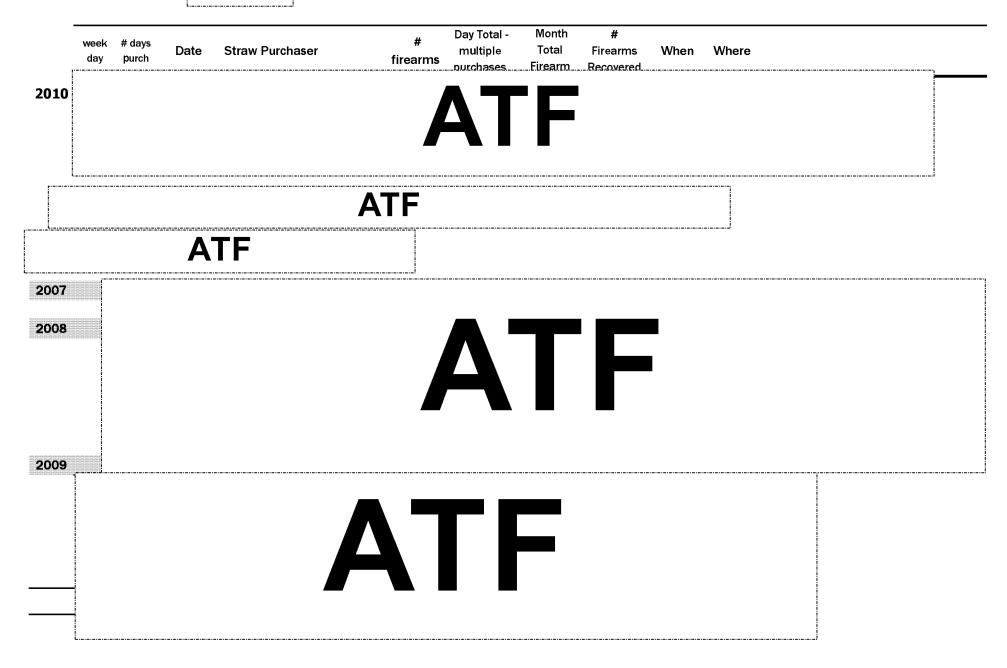

week # days Date Straw Purchaser Firearms When Where
day purch firearms

week # days
Date Straw Purchaser Firearms When Where
firearms
Durchases Firearm Recovered

week # days Date Straw Purchaser # multiple Total Firearms When Where

day purch firearms purchases Firearm Recovered

|      | 4      |      |                 | ш.       | Day Total - | Month   | #         |      |       |      |  |
|------|--------|------|-----------------|----------|-------------|---------|-----------|------|-------|------|--|
| week | # days | Date | Straw Purchaser | #        | multiple    | Total   | Firearms  | When | Where |      |  |
| day  | purch  |      |                 | firearms | purchases   | Firearm | Recovered |      |       |      |  |
|      |        |      |                 |          |             |         |           |      |       | <br> |  |

**ATF** 

Day Total -Month # days week Straw Purchaser multiple Total When Where Date **Firearms** purch firearms nurchases... Firearm Recovered 2009

ATF

page 6 of 12

Month Day Total -# days week **Straw Purchaser** multiple Total When Where **Firearms** Date purch firearms purchases... Firearm Recovered 2010 ATF

week # days Date Straw Purchaser # Month #
day purch firearms purchases Firearm Recovered

Day Total -Month week # days **Straw Purchaser** multiple Total When Where **Firearms** Date purch firearms nurchases.... Firearm Recovered 2010 ATF

Day Total - Month #
week # days Date Straw Purchaser multiple Total Firearms When Where
day purch firearms

Day Total -Month week # days Date Straw Purchaser multiple Total When Where Firearms purch firearms purchases Firearm Recovered 2010 ATF

| 2010 | week<br>day | # days<br>purch | Date | Straw Purchaser | #<br>firearms | Day Total -<br>multiple<br>purchases | Month<br>Total<br>Firearm | #<br>Firearms<br>Recovered | When | Where |
|------|-------------|-----------------|------|-----------------|---------------|--------------------------------------|---------------------------|----------------------------|------|-------|
|      |             |                 |      |                 |               |                                      |                           |                            |      |       |
|      |             |                 |      |                 |               | <b>.</b> -                           | _                         |                            |      |       |
|      |             |                 |      |                 |               | <b>\</b>                             |                           |                            |      |       |
|      |             |                 |      |                 |               |                                      |                           |                            |      |       |
|      |             |                 |      |                 |               |                                      |                           |                            |      |       |