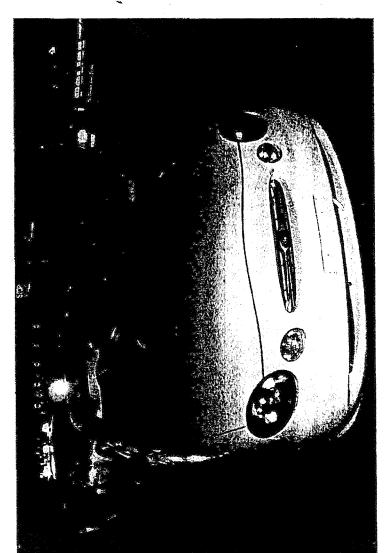

Officer Kish looked underneath the rear bumper of the vehicle and observed multiple long arm weapons wrapped in black plastic hidden inside the bumper cover. Officer's placed MONTEVERDE and a male passenger indentified as Jose DeJesus Carrasco D.O.B Privacy into Custody.

Border Protection (CBP) K-9 Officer Kish from the U.S. P.O.E. arrived on scene with his assigned K-9 Sonny, a weapons and explosive detector dog.

Officer Kish searched the vehicle with K-9 Sonny and Officer Kish advised that Sonny had alerted and positively responded to the presence of a weapon/currency odor emanating from the area of the rear bumper.