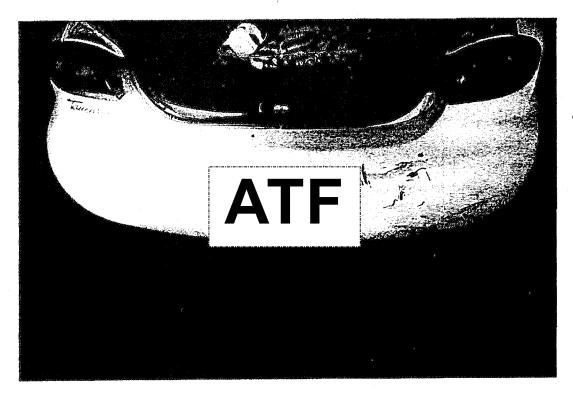

Border Protection (CBP) K-9 Officer Kish from the U.S. P.O.E. arrived on scene with his assigned K-9 Sonny, a weapons and explosive detector dog.

Officer Kish searched the vehicle with K-9 Sonny and Officer Kish advised that Sonny had alerted and positively responded to the presence of a weapon/currency odor emanating from the area of the rear bumper.

Officer Kish looked underneath the rear bumper of the vehicle and observed multiple long arm weapons wrapped in black plastic hidden inside the bumper cover. Officer's placed MONTEVERDE and a male passenger indentified as Jose DeJesus Carrasco D.O.B Privacy into Custody.