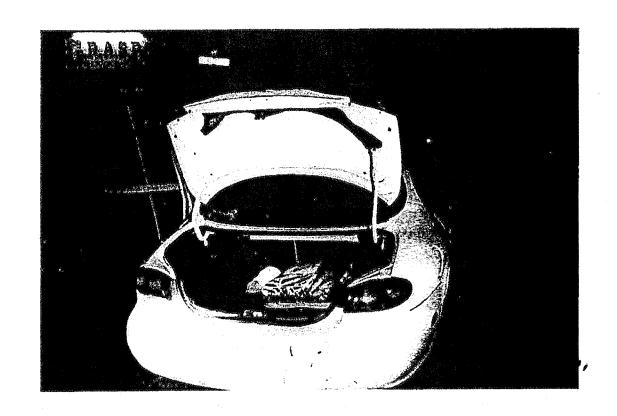

Officer Miramontes requested for an additional unit for assistance and also requested for a K-9 from the Douglas United States Port of Entry. Officers from the Douglas Police Department searched the inside of the vehicle to include the trunk. U.S. Customs and

Border Protection (CBP) K-9 Officer Kish from the U.S. P.O.E. arrived on scene with his assigned K-9 Sonny, a weapons and explosive detector dog.

Officer Kish searched the vehicle with K-9 Sonny and Officer Kish advised that Sonny had alerted and positively responded to the presence of a weapon/currency odor emanating from the area of the rear bumper.

Officer Kish looked underneath the rear bumper of the vehicle and observed multiple long arm weapons wrapped in black plastic hidden inside the bumper cover. Officer's placed MONTEVERDE and a male passenger indentified as Jose DeJesus Carrasco D.O.B Privacy into Custody.