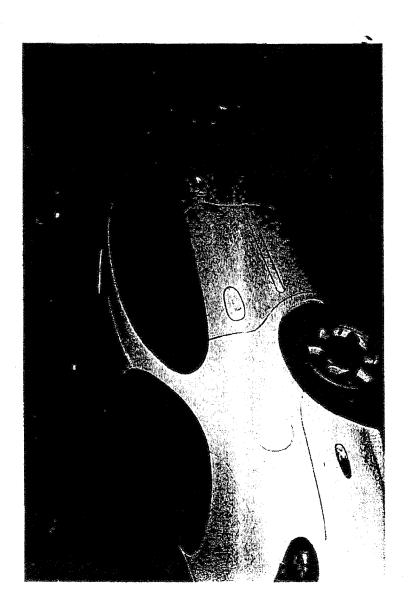

Border Protection (CBP) K-9 Officer Kish from the U.S. P.O.E. arrived on scene with his assigned K-9 Sonny, a weapons and explosive detector dog.

Officer Kish searched the vehicle with K-9 Sonny and Officer Kish advised that Sonny had alerted and positively responded to the presence of a weapon/currency odor emanating from the area of the rear bumper.

Officer Kish looked underneath the rear bumper of the vehicle and observed multiple long arm weapons wrapped in black plastic hidden inside the bumper cover. Officer's placed MONTEVERDE and a male passenger indentified as Jose DeJesus Carrasco D.O.B Privacy into Custody.