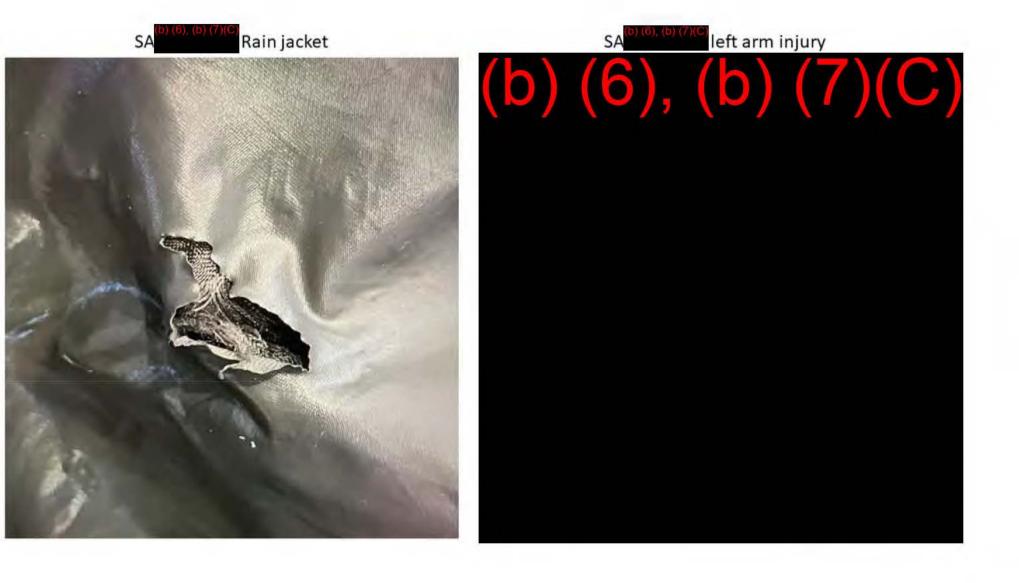

From: (b) (6), (b) (7)(C) (PPD)

To: (b) (6), (b) (7)(C) (PPD)

**Subject:** 1164 for review

**Date:** Sunday, March 7, 2021 4:25:55 PM

Attachments: SSF1164.Overcoat.pdf

Attached.