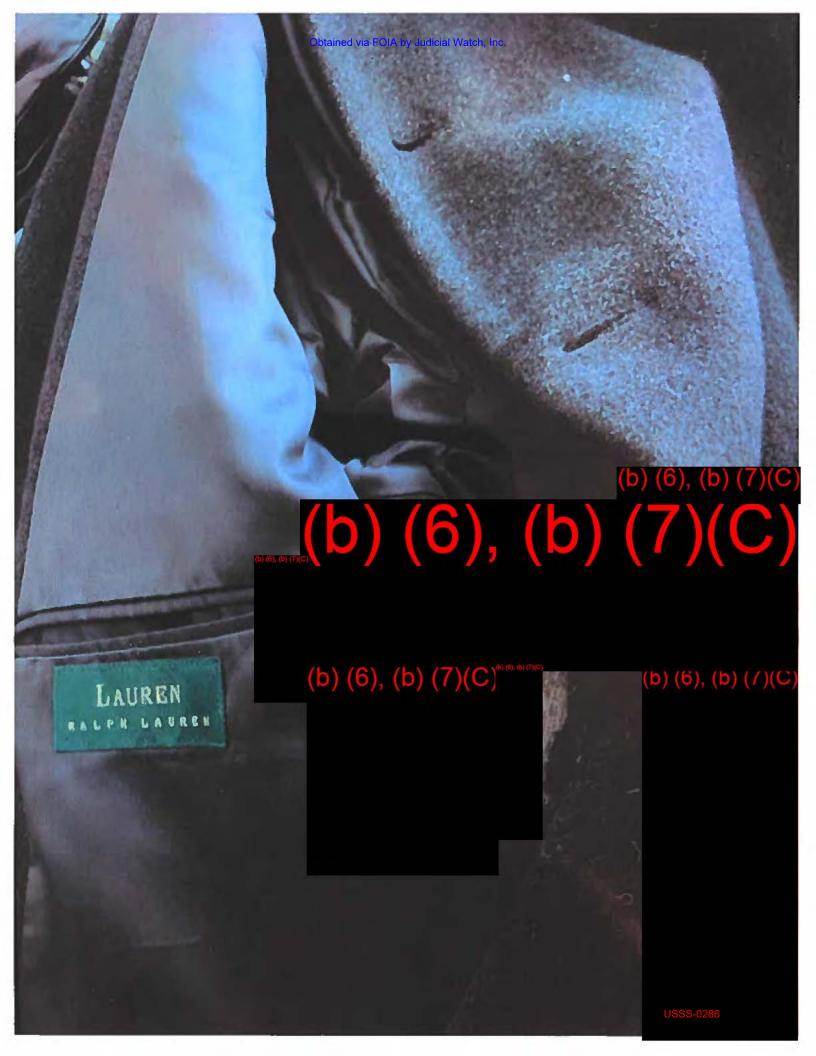

From: (b) (6), (b) (7)(C) (PPD)

To: (b) (6), (b) (7)(C) (PPD)

**Subject:** 1164 for review

**Date:** Sunday, March 7, 2021 4:25:55 PM

Attachments: SSF1164.Overcoat.pdf

Attached.

| DATE     | LOCA                                 | AMOUNT                |           |
|----------|--------------------------------------|-----------------------|-----------|
|          |                                      |                       |           |
|          |                                      |                       |           |
|          |                                      |                       |           |
|          |                                      |                       |           |
|          |                                      |                       |           |
|          |                                      | TOTAL PARKING/TOLLS:  | \$ 0.00   |
|          |                                      | _                     |           |
|          |                                      |                       |           |
| DATE     | FROM                                 | то                    | AMOUNT    |
|          |                                      |                       |           |
|          |                                      |                       |           |
|          |                                      |                       |           |
|          |                                      |                       |           |
|          |                                      |                       |           |
|          |                                      | TOTAL TAXIS/FARES:    | \$ 0.00   |
|          |                                      | _                     |           |
| 10.104   |                                      |                       |           |
| DATE     | DESCRI                               | AMOUNT                |           |
| 03/06/21 | 1 (One) Ralph Lauren Men's wool over | \$ 140.00             |           |
|          | Price is estimated replacement cost. |                       |           |
|          |                                      |                       |           |
|          |                                      |                       |           |
|          |                                      |                       |           |
|          |                                      | TOTAL OTHER EXPENSES: | \$ 140.00 |

| DATE     | LOCA                                 | AMOUNT                |        |  |
|----------|--------------------------------------|-----------------------|--------|--|
|          |                                      |                       |        |  |
|          |                                      |                       |        |  |
|          |                                      |                       |        |  |
|          |                                      |                       |        |  |
|          |                                      |                       |        |  |
|          |                                      |                       |        |  |
|          |                                      | TOTAL PARKING/TOLLS:  | 0      |  |
|          |                                      |                       |        |  |
|          |                                      |                       |        |  |
| DATE     | FROM                                 | ТО                    | AMOUNT |  |
|          |                                      |                       | -      |  |
|          |                                      |                       |        |  |
|          |                                      |                       |        |  |
|          |                                      |                       |        |  |
|          |                                      |                       |        |  |
|          |                                      | TOTAL TAXIS/FARES:    | 0      |  |
| 9        |                                      |                       |        |  |
| DATE     | DATE DESCRIPTION                     |                       |        |  |
| 03/06/21 | 1 (One) Ralph Lauren Men's wool over | 140.00                |        |  |
|          | Price is estimated replacement cost. | 1.1711.7              |        |  |
|          | The is estimated replacement cost.   |                       |        |  |
|          |                                      |                       |        |  |
| ~        |                                      |                       |        |  |
|          |                                      |                       |        |  |
|          |                                      | TOTAL OTHER EXPENSES: | 140    |  |