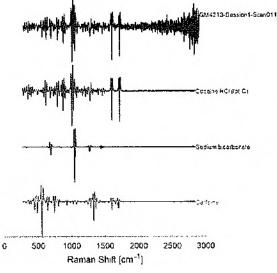

FINAL: The substance in question tested positive for Narcotics, all FM Units have cleared.

| From:   | (b)(6); (b)(7)(C); (b)(7)(E)                                           |
|---------|------------------------------------------------------------------------|
| Sent: S | Sunday, July 2, 2023 7:29 PM                                           |
| To:     | (b)(6); (b)(7)(C); (b)(7)(E)                                           |
| Subjec  | t: Assist (b)(7)(E)                                                    |
| DATE    | AND TIME: Sunday, July, 2 2023, at 1920 Hours                          |
| LOCA    | TION: 1600 Pennsylvania Ave., NW.                                      |
| REPO    | RTING UNIT: WHB/JOC                                                    |
| TYPE    | OF INCIDENT: (b)(7)(E)                                                 |
| NARF    | RATIVE: Units responded to the above location to (b)(7)(E) with a      |
|         | (b)(7)(E) due to a suspicious "powdery" substance located at (b)(7)(E) |